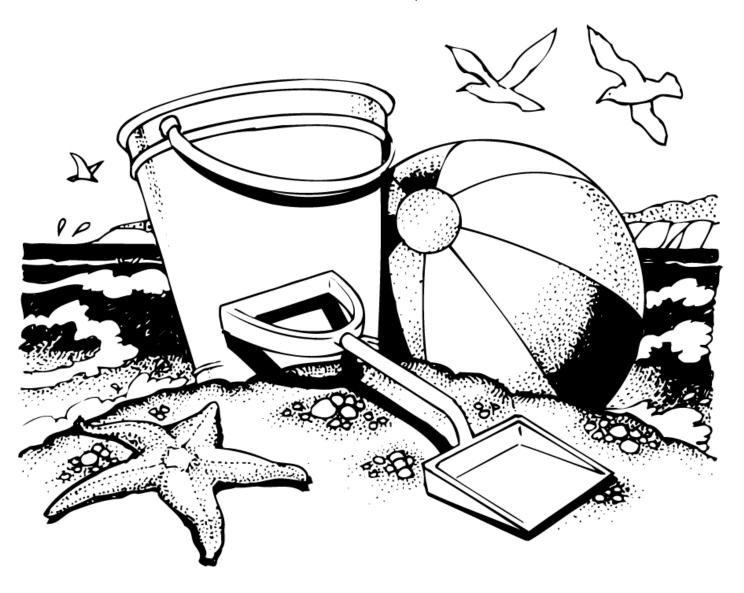

## **Wants and Needs Car Coloring Sheet**

In the book *Tía Isa Wants a Car*, Tía Isa and her niece work together to save for their goal of buying a car so they can drive to the beach. Color the beach scene below and answer the questions below!

- 1. Is drinking water a want or a need?
- 2. Is sunscreen a want or a need?
- 3. Is a bucket a want or a need?

| NAME: |  |
|-------|--|
| _     |  |