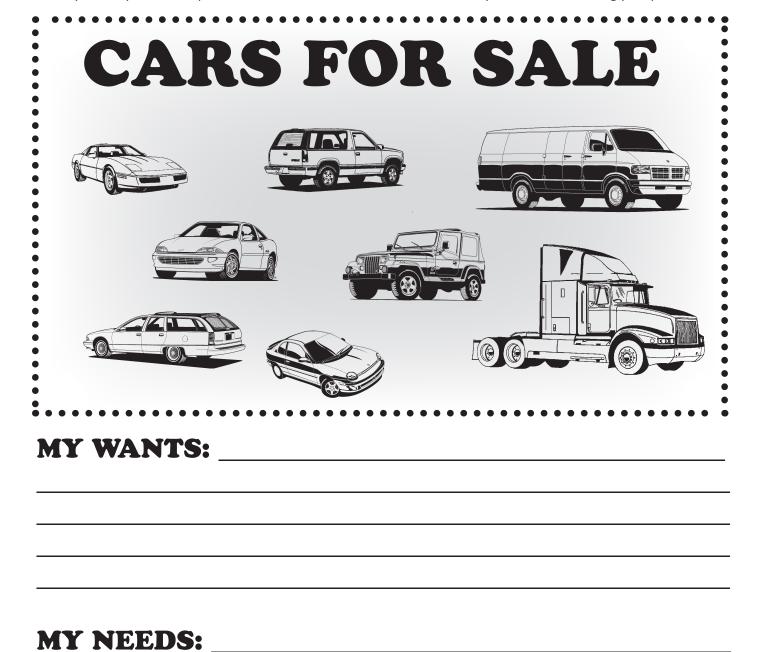

## **Save for a Car Worksheet**

In the book *Tía Isa Wants a Car*, Tía Isa and her niece have to make choices about what they "want" in a car. Ultimately, they have to put aside some of their "wants" to buy a card that meets their "needs" and is within their budget. Circle the car you'll buy from the options below and describe the wants and needs you considered during your purchase!