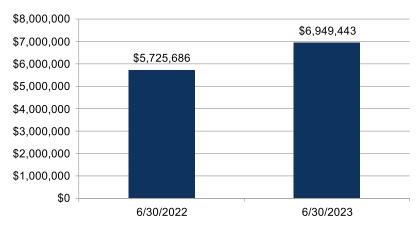

| Roth                                                          | 6/30/2022   | 6/30/2023   |
|---------------------------------------------------------------|-------------|-------------|
| Roth Assets                                                   | \$5,725,686 | \$6,949,443 |
| # of Participants in Roth                                     | 447         | 478         |
| Participation Rate in Roth                                    | 14.1%       | 14.2%       |
| Book of Business % of Participants in Roth - As of 12/31/2022 | 16.         | 5%          |