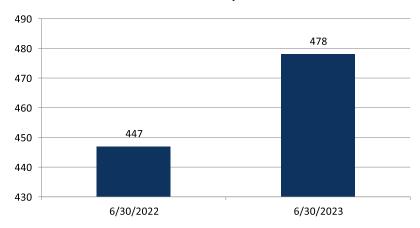

| Roth                                                          | 6/30/2022   | 6/30/2023   |
|---------------------------------------------------------------|-------------|-------------|
| Roth Assets                                                   | \$5,725,686 | \$6,949,443 |
| # of Participants in Roth                                     | 447         | 478         |
| Participation Rate in Roth                                    | 14.1%       | 14.2%       |
| Book of Business % of Participants in Roth - As of 12/31/2022 | 16.         | 5%          |