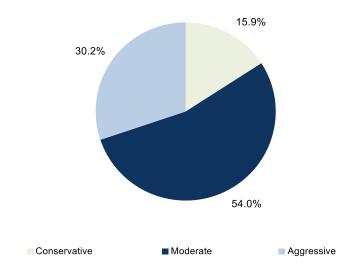

6  |
| 45-54                  | \$1,012,695      | \$72,348   | \$6,157,690      | \$180,205  | \$3,344,839      | \$70,713   | \$10,838,491 |
| 55-64                  | \$1,822,853      | \$68,181   | \$3,687,847      | \$210,902  | \$1,595,483      | \$67,852   | \$7,453,119  |
| 65+                    | \$325,350        | \$692,642  | \$972,600        | \$394,295  | \$536,793        | \$130,039  | \$3,051,719  |
| Total                  | \$3,876,098      | \$858,524  | \$15,125,272     | \$955,860  | \$8,656,953      | \$329,406  | \$29,802,113 |

9.2%

2.6 Years

average contribution rate (%) for active GoalMaker participants

average length of time GoalMaker participants have been enrolled in GoalMaker

#### Percentage of Assets by GoalMaker® Participation Portfolio As of 6/30/2023



37.9%

GoalMaker participation rate for those who actively elected GoalMaker

Due to rounding, pie chart may not equal 100%

### **Rep Stats**

|                                                          | 7/1/2022-<br>9/30/2022 | 10/1/2022-<br>12/31/2022 | 1/1/2023-<br>3/31/2023 | 4/1/2023-<br>6/30/2023 | Total       |
|----------------------------------------------------------|------------------------|--------------------------|------------------------|------------------------|-------------|
| Group Presentations                                      | 3                      | 2                        | 3                      | 7                      | 15          |
| Individual Participant Meetings                          | 223                    | 199                      | 137