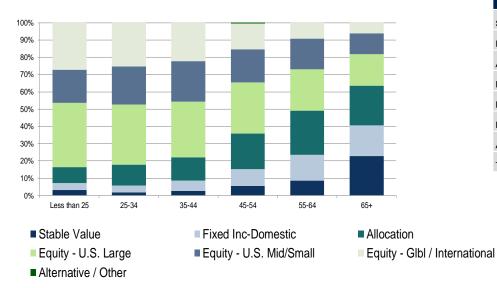

### **Asset Allocation/Net Activity By Age**

January 1, 2023 to June 30, 2023

|                                                              | Less than 25 | 25-34       | 35-44        | 45-54        | 55-64         | 65+           | Total         |
|--------------------------------------------------------------|--------------|-------------|--------------|--------------|---------------|---------------|---------------|
| Total Participant Balances                                   | \$146,605    | \$5,099,781 | \$20,622,097 | \$50,525,296 | \$59,520,320  | \$30,065,016  | \$165,979,115 |
| % Assets                                                     | 0.1%         | 3.1%        | 12.4%        | 30.4%        | 35.9%         | 18.1%         | 100.0%        |
| Average Contribution Rate (\$)                               | \$100        | \$67        | \$115        | \$234        | \$216         | \$317         | \$199         |
| Average Contribution Rate (%)                                | 0.0%         | 5.1%        | 7.9%         | 8.6%         | 16.4%         | 5.0%          | 9.0%          |
| Book of Business Avg. Contribution Rate (%) as of 12/31/2022 | 5.2%         | 6.2%        | 7.1%         | 8.1%         | 9.6%          | 11.0%         | 7.7%          |
| Contributions                                                | \$59,400     | \$583,834   | \$1,476,062  | \$2,523,409  | \$2,383,086   | \$343,530     | \$7,369,321   |
| Rollovers In*                                                | \$0          | \$81,473    | \$129,078    | \$395,947    | \$60,472      | \$0           | \$666,970     |
| Total (Contributions + Rollovers In)                         | \$59,400     | \$665,307   | \$1,605,140  | \$2,919,357  | \$2,443,558   | \$343,530     | \$8,036,291   |
| Cash Distributions                                           | \$0          | \$0         | (\$71,046)   | (\$15,806)   | (\$277,188)   | (\$225,811)   | (\$589,851)   |
| Rollovers Out                                                | \$0          | (\$144,063) | (\$219,141)  | (\$155,438)  | (\$1,765,699) | (\$2,181,813) | (\$4,466,154) |
| Total (Cash Distributions + Rollovers Out)                   | \$0          | (\$144,063) | (\$290,187)  | (\$171,244)  | (\$2,042,887) | (\$2,407,624) | (\$5,056,005) |
| Net Activity                                                 | \$59,400     | \$521,244   | \$1,314,953  | \$2,748,113  | \$400,671     | (\$2,064,094) | \$2,980,287   |
| Total Participants**                                         | 62           | 475         | 756          | 832          | 810           | 434           | 3,369         |
| Average Account Balance                                      | \$2,365      | \$10,736    | \$27,278     | \$60,728     | \$73,482      | \$69,274      | \$49,267      |
| Book of Business Avg. Account Balance as of 12/31/2022       | \$3,440      | \$15,672    | \$43,688     | \$86,397     | \$126,474     | \$130,782     | \$72,964      |
| Median Account Balance                                       | \$1,427      | \$4,816     | \$11,618     | \$28,729     | \$33,930      | \$34,747      | \$17,594      |
| Book of Business Median Account Balance as of 12/31/2022     | \$3,501      | \$11,330    | \$28,895     | \$49,702     | \$73,040      | \$106,715     | \$69,065      |