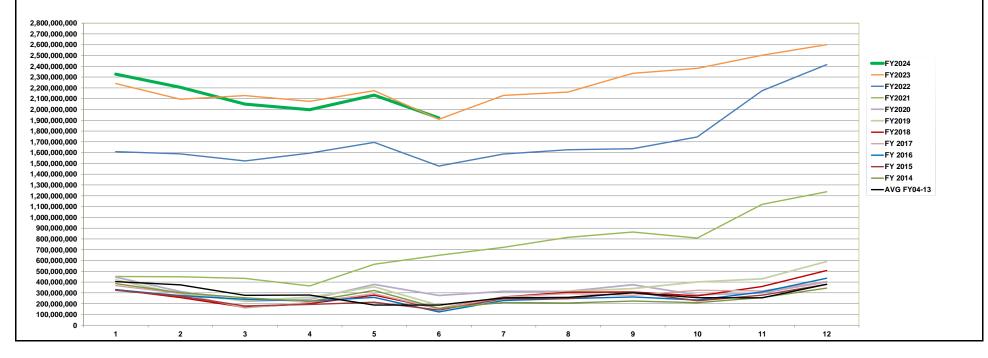

| Fiscal Year | July**        | August*^      | September**   | October**     | November**    | December**    | January**     | February**    | March*^       | April*^       | May*^         | June*^        | Average       | <u>High</u>   | Low           |
|-------------|---------------|---------------|---------------|---------------|---------------|---------------|---------------|---------------|---------------|---------------|---------------|---------------|---------------|---------------|---------------|
| FY2024      | 2,327,361,675 | 2,205,408,325 | 2,050,283,993 | 1,998,254,321 | 2,132,404,721 | 1,921,124,531 |               |               |               |               |               |               | 2,105,806,261 | 2,327,361,675 | 1,921,124,531 |
| FY2023      | 2,240,358,197 | 2,094,539,257 | 2,128,988,905 | 2,075,374,831 | 2,174,013,481 | 1,908,617,187 | 2,130,431,905 | 2,161,518,795 | 2,335,243,942 | 2,381,809,035 | 2,502,836,909 | 2,600,751,478 | 2,227,873,660 | 2,600,751,478 | 1,908,617,187 |
| FY2022      | 1,608,781,074 | 1,588,205,078 | 1,523,245,764 | 1,595,928,165 | 1,694,432,959 | 1,475,677,350 | 1,587,279,513 | 1,626,537,152 | 1,636,053,351 | 1,745,666,021 | 2,173,808,419 | 2,415,605,602 | 1,722,601,704 | 2,415,605,602 | 1,475,677,350 |
| FY2021      | 452,251,715   | 449,228,533   | 434,745,691   | 364,371,924   | 565,843,810   | 648,762,517   | 721,417,392   | 814,844,480   | 864,093,083   | 808,186,920   | 1,121,111,034 | 1,237,394,415 | 706,854,293   | 1,237,394,415 | 364,371,924   |
| FY2020      | 445,552,401   | 312,965,630   | 222,142,458   | 238,957,578   | 377,945,036   | 276,352,133   | 313,484,484   | 313,745,077   | 374,900,708   | 281,327,783   | 299,771,957   | 401,164,242   | 321,525,791   | 445,552,401   | 222,142,458   |
| FY2019      | 420,777,480   | 290,619,269   | 226,312,266   | 259,819,597   | 357,038,831   | 184,725,942   | 245,153,354   | 312,445,525   | 340,189,539   | 401,805,797   | 430,664,491   | 590,721,959   | 338,356,171   | 590,721,959   | 184,725,942   |
| FY2018      | 330,182,508   | 257,325,095   | 165,730,484   | 200,322,636   | 279,303,994   | 154,798,331   | 262,617,257   | 305,709,388   | 309,323,342   | 271,816,949   | 358,953,778   | 507,165,881   | 283,604,137   | 507,165,881   | 154,798,331   |
| FY 2017     | 367,504,858   | 295,042,014   | 160,247,640   | 211,636,396   | 292,869,053   | 153,148,145   | 260,981,526   | 293,061,476   | 277,788,509   | 323,550,102   | 317,982,832   | 405,293,723   | 279,925,523   | 405,293,723   | 153,148,145   |
| FY 2016     | 328,629,839   | 274,879,869   | 240,480,380   | 224,087,186   | 257,936,032   | 123,326,035   | 230,018,280   | 247,351,703   | 262,646,655   | 233,718,940   | 308,908,995   | 435,650,542   | 263,969,538   | 435,650,542   | 123,326,035   |
| FY 2015     | 324,112,228   | 268,730,300   | 179,516,841   | 192,555,243   | 213,096,741   | 140,687,435   | 246,219,079   | 247,456,127   | 306,351,776   | 226,329,296   | 278,534,401   | 379,095,752   | 250,223,768   | 379,095,752   | 140,687,435   |
| FY 2014     | 385,390,107   | 301,483,382   | 253,579,640   | 221,148,235   | 322,771,267   | 156,929,513   | 209,760,844   | 205,662,398   | 223,867,721   | 208,995,174   | 256,702,380   | 344,298,776   | 257,549,120   | 385,390,107   | 156,929,513   |
| AVG FY04-13 | 236,213,587   | 197,872,226   | 124,433,519   | 137,477,433   | 161,968,128   | 109,612,181   | 169,378,828   | 168,965,959   | 184,465,281   | 157,180,886   | 184,804,328   | 294,266,604   | 177,219,913   | 298,260,482   | 94,707,646    |