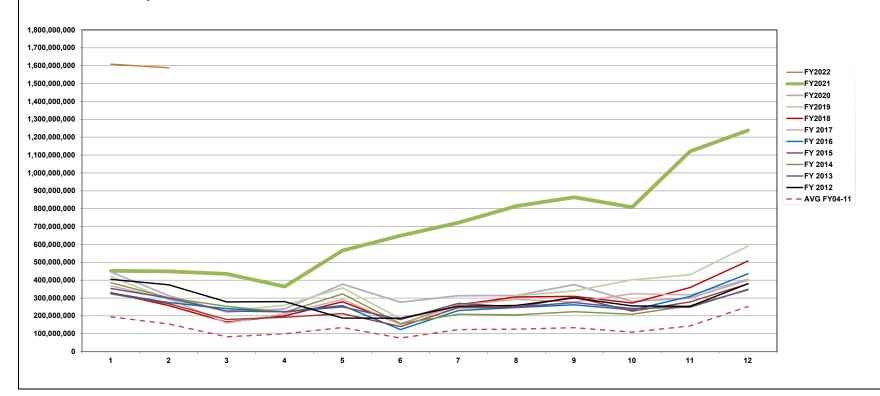

| Fiscal Year | July*^        | August*^      | September*^ | October*    | November*   | December*   | January*^   | February*^  | March*^     | April*^     | May*^         | June*^        | Average       | <u>High</u>   | Low           |
|-------------|---------------|---------------|-------------|-------------|-------------|-------------|-------------|-------------|-------------|-------------|---------------|---------------|---------------|---------------|---------------|
| FY2022      | 1,608,781,074 | 1,588,205,078 |             |             |             |             |             |             |             |             |               |               | 1,598,493,076 | 1,608,781,074 | 1,588,205,078 |
| FY2021      | 452,251,715   | 449,228,533   | 434,745,691 | 364,371,924 | 565,843,810 | 648,762,517 | 721,417,392 | 814,844,480 | 864,093,083 | 808,186,920 | 1,121,111,034 | 1,237,394,415 | 706,854,293   | 1,237,394,415 | 364,371,924   |
| FY2020      | 445,552,401   | 312,965,630   | 222,142,458 | 238,957,578 | 377,945,036 | 276,352,133 | 313,484,484 | 313,745,077 | 374,900,708 | 281,327,783 | 299,771,957   | 401,164,242   | 321,525,791   | 445,552,401   | 222,142,458   |
| FY2019      | 420,777,480   | 290,619,269   | 226,312,266 | 259,819,597 | 357,038,831 | 184,725,942 | 245,153,354 | 312,445,525 | 340,189,539 | 401,805,797 | 430,664,491   | 590,721,959   | 338,356,171   | 590,721,959   | 184,725,942   |
| FY2018      | 330,182,508   | 257,325,095   | 165,730,484 | 200,322,636 | 279,303,994 | 154,798,331 | 262,617,257 | 305,709,388 | 309,323,342 | 271,816,949 | 358,953,778   | 507,165,881   | 283,604,137   | 507,165,881   | 154,798,331   |
| FY 2017     | 367,504,858   | 295,042,014   | 160,247,640 | 211,636,396 | 292,869,053 | 153,148,145 | 260,981,526 | 293,061,476 | 277,788,509 | 323,550,102 | 317,982,832   | 405,293,723   | 279,925,523   | 405,293,723   | 153,148,145   |
| FY 2016     | 328,629,839   | 274,879,869   | 240,480,380 | 224,087,186 | 257,936,032 | 123,326,035 | 230,018,280 | 247,351,703 | 262,646,655 | 233,718,940 | 308,908,995   | 435,650,542   | 263,969,538   | 435,650,542   | 123,326,035   |
| FY 2015     | 324,112,228   | 268,730,300   | 179,516,841 | 192,555,243 | 213,096,741 | 140,687,435 | 246,219,079 | 247,456,127 | 306,351,776 | 226,329,296 | 278,534,401   | 379,095,752   | 250,223,768   | 379,095,752   | 140,687,435   |
| FY 2014     | 385,390,107   | 301,483,382   | 253,579,640 | 221,148,235 | 322,771,267 | 156,929,513 | 209,760,844 | 205,662,398 | 223,867,721 | 208,995,174 | 256,702,380   | 344,298,776   | 257,549,120   | 385,390,107   | 156,929,513   |
| FY 2013     | 353,744,866   | 299,813,564   | 227,603,329 | 222,569,254 | 250,563,010 | 179,166,437 | 270,167,722 | 249,747,750 | 275,057,275 | 241,560,860 | 248,840,326   | 348,958,709   | 263,982,758   | 353,744,866   | 179,166,437   |
| FY 2012     | 404,190,091   | 374,426,630   | 277,933,879 | 280,428,748 | 187,883,194 | 186,957,967 | 253,923,289 | 258,539,313 | 300,483,164 | 255,957,487 | 253,658,199   | 379,979,911   | 284,530,156   | 404,190,091   | 186,957,967   |
| AVG FY04-11 | 195,107,662   | 154,677,134   | 83,604,291  | 100,194,286 | 134,794,508 | 76,037,601  | 123,860,732 | 125,804,597 | 134,476,384 | 108,744,712 | 143,783,418   | 252,628,673   | 136,142,833   | 252,628,673   | 76,037,601    |
|             |               |               |             |             |             |             |             |             |             |             |               |               |               |               |               |

Average

355.519,204 282,996,289 203,715,121 215,171,916 267,420,167 163,212,954 241,618,657 255,952,335 280,508,507 255,380,710 289,780,078 404,495,817 267,980,979 415,943,400 157,791,986 The balances from April 2020 forward do not include the CARES ACT 2020 money \$1.250B received in April CARES ACT balance as of 6/30/2020 = \$1.140B. CARES ACT balance as of 7/31/2020 = \$1.350B,054,014. CARES ACT balance as of 10/31/2020 = \$718,541MM. CARES ACT balance as of 10/31/2020 = \$718,541MM. CARES ACT balance as of 12/31/2020 = \$238,054,014. CARES ACT balance as of 12/31/2020 = \$238,054,014. CARES ACT balance as of 12/31/2020 = \$238,054,014.

01/31/2021=\$196.947.855. CARES ACT balance as of 02/28/2021=156.364,080. CARES ACT balance as of 3/31/21=127,714,447. CARES ACT balance as of 04/30/21=122,139,320, CARES ACT balance as of 05/31/21=111,286,517. CARES ACT balance as of 06/30/21=62,498,613, CARES ACT balance as of 08/31/21=57,293,616
The balance from January and February 2021 include \$200MM for Emergency Rental Assistance, March and April 2021 includes \$172,500,000, May 2021 includes \$232,095,529, June 2021 includes \$230,207,296, July 2021 includes

The balance from January and February 2021 include \$200MM for Emergency Rental Assistance, March and April 2021 includes \$172,500,000, May 2021 includes \$232,095,529, June 2021 includes \$230,207,296, July 2021 includes \$229,350,667, August 2021 includes \$227,919,683